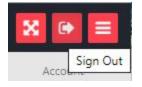

Once familiar with the Ascend Attendant Portal, the highlighted arrow can be used to collapse the tab menu down to icons only.

In the icon bar at the top right of the screen, click the middle button with the arrow to sign out.