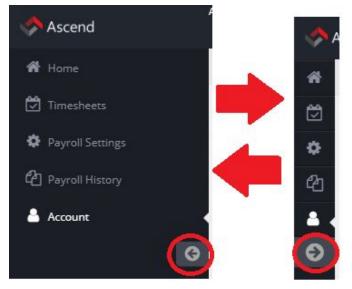

Once familiar with the Ascend Attendant Portal, the highlighted arrow can be used to collapse the tab menu down to icons only.

In the icon bar at the top right of the screen, click the middle button with the arrow to sign out.